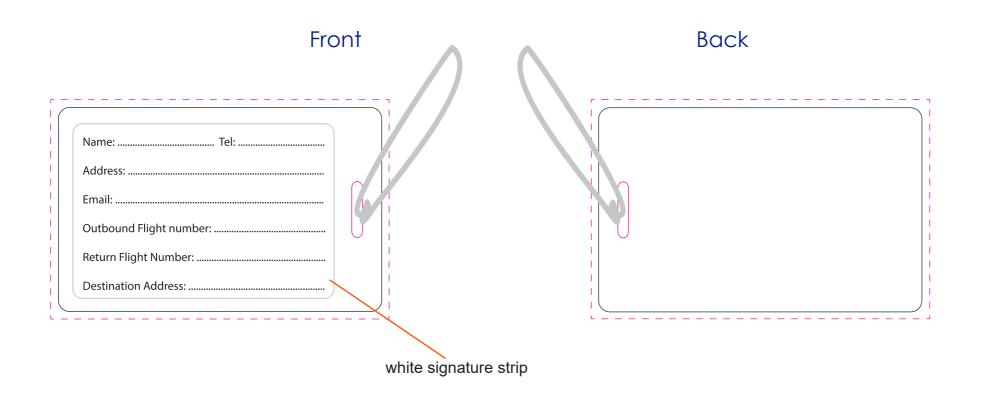

## **Approval Proof**

Please allow 2mm bleed all round (to dotted line shown)

## **Print Colours Optional Extras Product Colour Terms & Conditions** It is the clients responsibility to check the above artwork has been Text Text Text produced correctly by our factory to suit the manufacturing process. Whilst every effort has been made to copy the artwork provided, certain pantones have a tolerance of -10% +10% colour variation. Please note colours can vary from monitor so always check the pantone. Any correction/amendments after Moulds/Screens have been created will result in a new Mould/Screen being required and charged By signing off acceptance you have agreed to proceed and such no errors or omissions can be accepted or highlighted once the goods have been delivered. 85.5mm x 54mm x 0.76mm **Printed Plastic Card** Please note small texts may fill and become illegible **Branding Method: Printed**